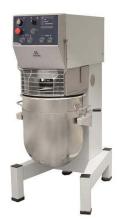

# Planetary Mixers Stainless Steel Planetary Mixer, 80 It. - Electronic

| ITEM #  |  |  |
|---------|--|--|
| MODEL # |  |  |
| NAME #  |  |  |
|         |  |  |
| SIS #   |  |  |
| AIA#    |  |  |

600291 (XBE80XB3)

80 It stainless steel Planetary Mixer, bowl detection device and SOLID BPA free safety screen, with electronic speed variation, timer, motorized bowl movement and bowl lighting. Equipped with stainless steel spiral hook, paddle, whisk and bowl trolley

## Item No.

Floor model, suitable for all kneading, blending and whipping operations. Stainless steel body and 18/8 (AISI 302) 80 litre stainless steel bowl and bowl trolley. Powerful asynchronous motor (4000 W) with electronic speed variator (10 speed levels from 20 to 180 rpm). Motor and mechanism are protected against overloading. Heavy duty safety screen. Removable and dismantled solid safety screen - made of a bisphenol-A free (BPA) copolyester. Control panel with timer and bowl lighting. Geared motor drive system to raise and lower the bowl. Bowl detection device allows the mixer to switch on only when the bowl and the safety screen are properly installed and positioned together. Supplied with 3 tools: stainless steel spiral kneading hook, cast aluminium paddle and stainless steel wire whisk.

#### **Main Features**

- Professional beater mixer for kneading, mixing and whisking all types of food products.
- Delivered with:
  - -stainless steel spiral kneading hook, cast aluminum paddle, 302 AISI stainless steel whisk, mixing bowl for 80 It and bowl trolley
- Electronic speed variator.
- Maximum capacity (flour, with 60% of hydration) 25 kg, suitable for 400-800 meals per service.
- Waterproof control panel with timer and speed setting knobs.
- Wire safety screen fitted with a removable chute to add products while working, thus ensuring operator safety.
- Geared motor drive system activates the raising and lowering of the bowl and bowl lighting.
- Safety device will automatically stop the machine if the screen is lifted.
- Solid BPA-free safety screen, covering the stainless steel wire one, limits the flour and unsafe dust particles when used in bakery and pastry preparation.
- Bowl detection device allows the mixer to switch on only when the bowl and the solid safety screen are properly installed and positioned together.

## Construction

- Body entirely in stainless steel.
- 302 AISI Stainless steel bowl 80 lt. capacity.
- Asynchronous motor with high start-up torque.
- 10 speeds form 20 to 180 rpm (planetary movement) to adjust to the selected tool and the mixture hardness.
- Water protected planetary system (IP55 electrical controls, IP23 overall machine).
- Overload protected planetary system and motor.
- Height adjustable feet.
- Power: 4000 watts.
- Adjustable feet for perfect stability.