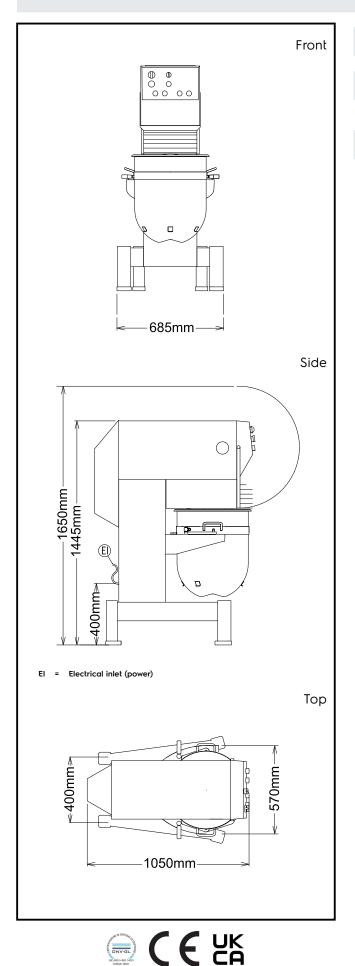

External dimensions, Width: 685 mm
External dimensions, Depth: 1050 mm
External dimensions, Height: 1445 mm
Shipping weight: 345 kg
Net weight (kg): 305

Cold water paste: 25 kg with Spiral hook Egg whites: 120 with Whisk